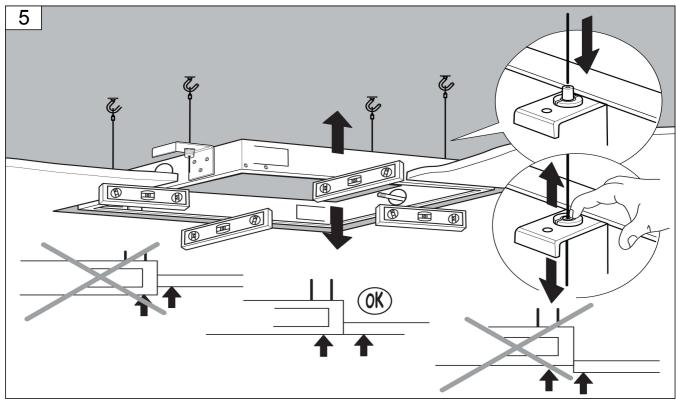

### **INSTALLATION SEQUENCE**

Built-In Shower Head

### **INSTALLATION SEQUENCE continued**

Built-In Shower Head