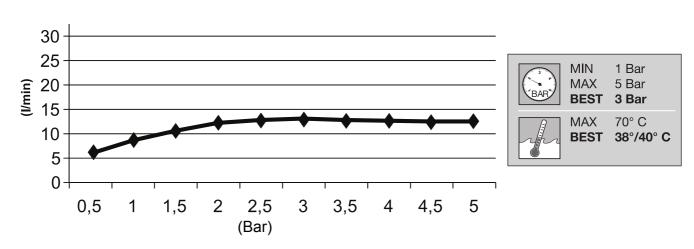

# Ajour MCSQ-530/520 Built-In Shower Head

Installation & Care Manual **Europe/International** 





## **Built-In Shower Head**

#### PARTS LIST / RAIN FLOW SPECIFICATION







#### Rain flow I/min



Built-In Shower Head

# aquatica® Function, Form & Fashion

### **INSTALLATION SEQUENCE**











Built-In Shower Head

### **INSTALLATION SEQUENCE continued**







Built-In Shower Head

# aquatica® Function, Form & Fashion

#### **INSTALLATION SEQUENCE continued**









## **Built-In Shower Head**

### **INSTALLATION SEQUENCE continued**







**Built-In Shower Head** 

#### **CLEANING TIPS**





**Cleaning of metal parts**: For an easy cleaning of the metal parts of the product, simply use a soft cloth moistened in water and soap or an anti-limestone detergent. To avoid spots caused by calcium in water, we advise drying with a cloth after each use.

**Advice**: please use only natural soap-based detergents avoiding those with alcohol, hydrochloric acid or phosphoric acid, ble