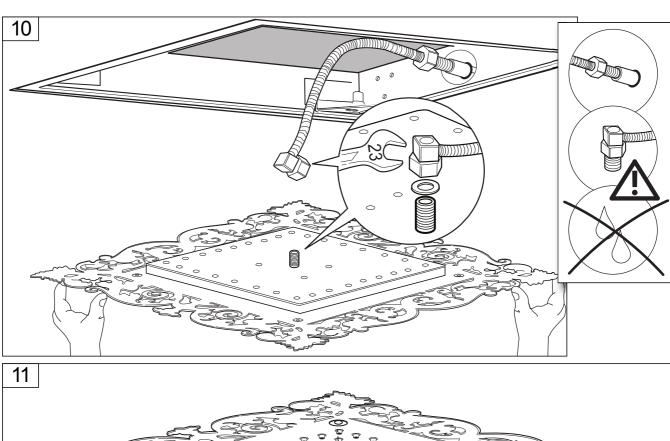

# Ajour MCSQ-530/520 Built-In Shower Head

Installation & Care Manual **Europe/International** 





## **Built-In Shower Head**

#### PARTS LIST / RAIN FLOW SPECIFICATION







#### Rain flow I/min



Built-In Shower Head

# aquatica® Function, Form & Fashion

### **INSTALLATION SEQUENCE**











Built-In Shower Head

### **INSTALLATION SEQUENCE continued**







Built-In Shower Head

# aquatica® Function, Form & Fashion

#### **INSTALLATION SEQUENCE continued**









## **Built-In Shower Head**

### **INSTALLATION SEQUENCE continued**







**Built-In Shower Head** 

#### **CLEANING TIPS**





**Cleaning of metal parts**: For an easy cleaning of the metal parts of the product, simply use a soft cloth moistened in water and soap or an anti-limestone detergent. To avoid spots caused by calcium in water, we advise drying with a cloth after each use.

**Advice**: please use only natural soap-based detergents avoiding those with alcohol, hydrochloric acid or phosphoric acid, bleach, chlorine etc. and those containing abra-sive powders.









**(**E

Aquatica Plumbing Europe LTD Dzimavu iela 73-2, Riga, Latvia 13 EN 14516 CL1 CA-DA

Aquaticausa.com
Aquaticabath.ca
E: info@aquaticabath.com