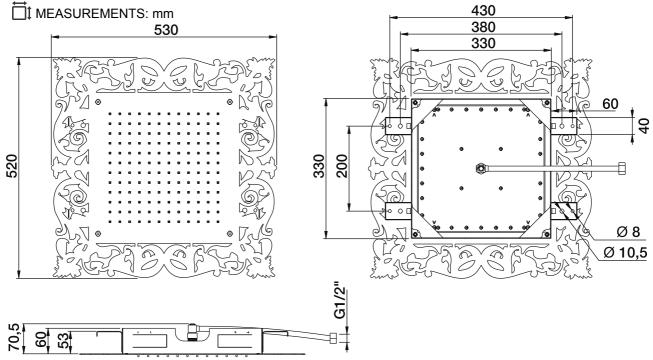

# Ajour MCSQ-530/520 Built-In Shower Head

Installation & Care Manual **Europe/International** 





## **Built-In Shower Head**

#### PARTS LIST / RAIN FLOW SPECIFICATION







#### Rain flow I/min



Built-In Shower Head

# aquatica® Function, Form & Fashion

### **INSTALLATION SEQUENCE**











Built-In Shower Head

### **INSTALLATION SEQUENCE continued**







Built-In Shower Head

# aquatica® Function, Form & Fashion

#### **INSTALLATION SEQUENCE continued**









## **Built-In Shower Head**

### **INSTALLATION SEQUENCE continued**







**Built-In Shower Head** 

#### **CLEANING TIPS**





**Cleaning of metal parts**: For an easy cleaning of the metal parts of the product, simply use a soft cloth moistened in water and soap or an anti-limestone detergent. To avoid spots caused by calcium in water, we advise drying with a cloth after each use.

**Advice**: please use only natural soap-based detergents avoiding those with alcohol, hydrochloric acid