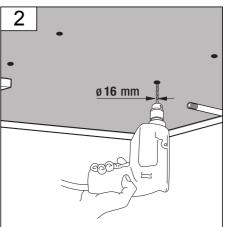

# Ajour MCSQ-530/520 Built-In Shower Head

Installation & Care Manual **Europe/International** 





## **Built-In Shower Head**

#### PARTS LIST / RAIN FLOW SPECIFICATION







#### Rain flow I/min



Built-In Shower Head

# aquatica® Function, Form & Fashion

### **INSTALLATION SEQUENCE**











Built-In Shower Head

### **INSTALLATION SEQUENCE continued**







Built-In Shower Head

# aquatica® Function, Form & Fashion

#### **INSTALLATION SEQUENCE continued**









## **Built-In Shower Head**

### **INSTALLATION SEQUENCE continued**







**Built-In Shower Head** 

#### **CLEANING TIPS**





**Cleaning of metal parts**: For an easy cleaning of the metal parts of the product, simply use a soft cloth moistened in water and soap or an anti-limestone detergent. To avoid spots caused by calcium in water, we advise drying with a cloth after each use.

**Advice**: please use only natural soap-based detergents avoiding those with alcohol, hydrochloric acid or phosphoric acid, bleach, chlorine etc. and those containing abra-sive powders.









**(**E

Aquatica Plumbing Eur