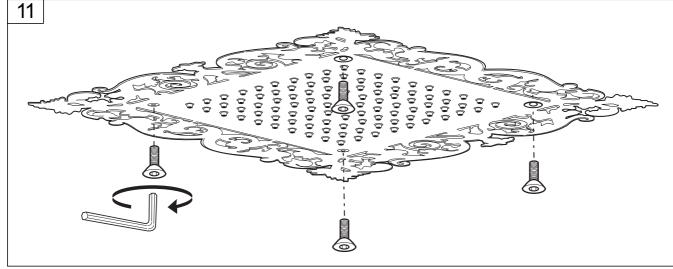

# Ajour MCSQ-530/520 Built-In Shower Head

Installation & Care Manual **Europe/International** 





## **Built-In Shower Head**

#### PARTS LIST / RAIN FLOW SPECIFICATION







#### Rain flow I/min



Built-In Shower Head

# aquatica® Function, Form & Fashion

### **INSTALLATION SEQUENCE**











Built-In Shower Head

### **INSTALLATION SEQUENCE continued**







Built-In Shower Head

# aquatica® Function, Form & Fashion

#### **INSTALLATION SEQUENCE continued**









## **Built-In Shower Head**

### **INSTALLATION SEQUENCE continued**







**Built-In Shower Head** 

#### **CLEANING TIPS**





**Cleaning of metal parts**: For an easy cleaning of the metal parts of the product, simply use a soft cloth moistened in water and soap or an anti-limestone detergent. To avoid spots caused by calcium in water, we advise drying with a cloth after each use.

**Advice**: please use only natural soap-based detergents avoiding those with alcohol, hydrochloric acid or phosphoric acid, bleach, chlorine etc. and those containing abra-sive powders.









**(**E

Aquatica Plumbing Europe LTD Dzimavu iela 73-2, Riga, Latvia 13 EN 14516 CL1 CA-DA

Aquaticausa.com
Aquaticabath.ca
E: info@aquaticabath.com