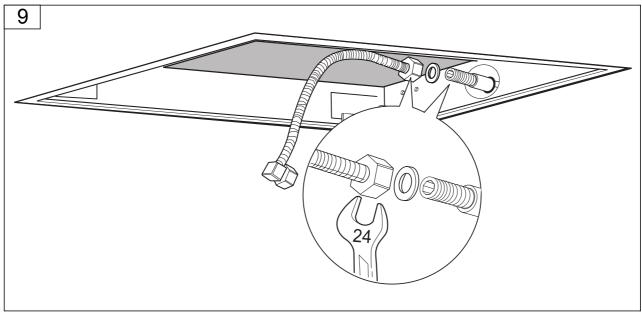

# Ajour MCSQ-530/520 Built-In Shower Head

Installation & Care Manual **Europe/International** 





## **Built-In Shower Head**

#### PARTS LIST / RAIN FLOW SPECIFICATION







#### Rain flow I/min



Built-In Shower Head

# aquatica® Function, Form & Fashion

### **INSTALLATION SEQUENCE**











Built-In Shower Head

### **INSTALLATION SEQUENCE continued**







Built-In Shower Head

# aquatica® Function, Form & Fashion

#### **INSTALLATION SEQUENCE continued**









## **Built-In Shower Head**

### **INSTALLATION SEQUENCE continued**







**Built-In Shower Head** 

#### **CLEANING TIPS**





**Cleaning of metal parts**: For an easy cleaning of the metal parts of the product, simply use a soft cloth moistened in water and soap or an anti-limestone detergent. To avoid spots caused by calcium in water, we advise drying with a cloth after each use.

**Advice**: please use only natural soap-based detergents avoiding those with alcohol, hydrochloric acid or phosphoric acid, bleach, chlorine etc. and those containing abra-sive powders.









**(**E

Aquatica Plumbing Europe LTD Dzimavu iela 73-2, Riga, Latvia 13 EN 14516 CL1 CA-DA

Aquaticausa.com
Aquaticabath.ca
E: info@aquaticabath.com