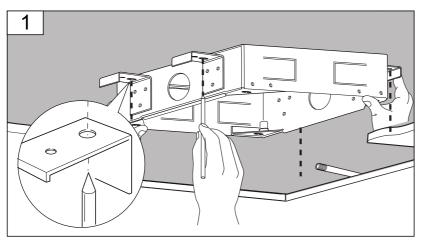

# Ajour MCSQ-530/520 Built-In Shower Head

Installation & Care Manual **Europe/International** 





## **Built-In Shower Head**

#### PARTS LIST / RAIN FLOW SPECIFICATION







#### Rain flow I/min



Built-In Shower Head

# aquatica® Function, Form & Fashion

### **INSTALLATION SEQUENCE**











Built-In Shower Head

### **INSTALLATION SEQUENCE continued**







Built-In Shower Head

# aquatica® Function, Form & Fashion

#### **INSTALLATION SEQUENCE continued**









## **Built-In Shower Head**

### **INSTALLATION SEQUENCE continued**







**Built-In Shower Head** 

#### **CLEANING TIPS**





**Cleaning of metal parts**: For an easy cleaning of the metal parts of the product, simply use a soft cloth moistened in water and soap or an anti-limestone detergent. To avoid spots caused by calcium in water, we advise drying with a cloth after each use.

**Advice**: please use only natural soap-based detergents avoiding those with alcohol, hydrochloric acid or phosphoric acid, bleach, chlorine etc. and those containing abra-sive powders.









**(**E

Aquatica Plumbing E