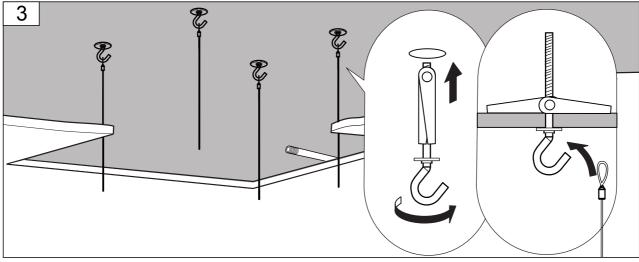

# Ajour MCSQ-530/520 Built-In Shower Head

Installation & Care Manual **Europe/International** 





## **Built-In Shower Head**

#### PARTS LIST / RAIN FLOW SPECIFICATION







#### Rain flow I/min



Built-In Shower Head

# aquatica® Function, Form & Fashion

### **INSTALLATION SEQUENCE**











Built-In Shower Head

### **INSTALLATION SEQUENCE continued**







Built-In Shower Head

# aquatica® Function, Form & Fashion

#### **INSTALLATION SEQUENCE continued**









## **Built-In Shower Head**

### **INSTALLATION SEQUENCE continued**







**Built-In Shower Head** 

#### **CLEANING TIPS**





**Cleaning of metal parts**: For an easy cleaning of the metal parts of the product, simply use a soft cloth moistened in water and soap or an anti-limestone detergent. To avoid spots caused by calcium in water, we advise drying with a cloth after each use.

**Advice**: please use only natural soap-based detergents avoiding those with alcohol, hydrochloric acid or phosphoric acid, bleach, chlorine etc. and those containing abra-sive powders.









**(**E

Aquatica Plumbing Europ