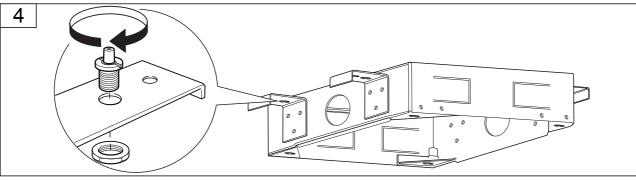

# Ajour MCSQ-530/520 Built-In Shower Head

Installation & Care Manual **Europe/International** 





## **Built-In Shower Head**

#### PARTS LIST / RAIN FLOW SPECIFICATION







#### Rain flow I/min



Built-In Shower Head

# aquatica® Function, Form & Fashion

### **INSTALLATION SEQUENCE**











Built-In Shower Head

### **INSTALLATION SEQUENCE continued**







Built-In Shower Head

# aquatica® Function, Form & Fashion

#### **INSTALLATION SEQUENCE continued**









## **Built-In Shower Head**

### **INSTALLATION SEQUENCE continued**







**Built-In Shower Head** 

#### **CLEANING TIPS**





**Cleaning of metal parts**: For an easy cleaning of the metal parts of the product, simply use a soft cloth moistened in water and soap or an anti-limestone detergent. To avoid spots caused by calcium in water, we advise drying with a cloth after each use.

**Advice**: please use only natural soap-based detergents avoiding those with alcohol, hydrochloric acid or phosphoric acid, bleach, chlorine etc. and those containing abra-sive powders.









**(**E

Aquatica Plumbing Europe