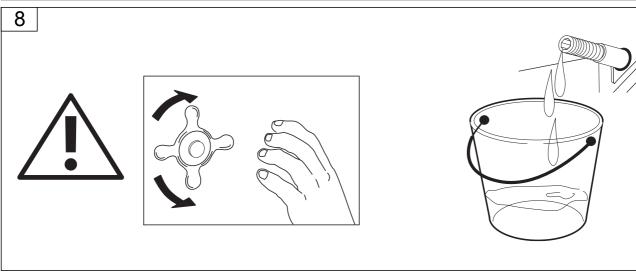

# Ajour MCSQ-530/520 Built-In Shower Head

Installation & Care Manual **Europe/International** 





## **Built-In Shower Head**

#### PARTS LIST / RAIN FLOW SPECIFICATION







#### Rain flow I/min



Built-In Shower Head

# aquatica® Function, Form & Fashion

### **INSTALLATION SEQUENCE**











Built-In Shower Head

### **INSTALLATION SEQUENCE continued**







Built-In Shower Head

# aquatica® Function, Form & Fashion

#### **INSTALLATION SEQUENCE continued**









## **Built-In Shower Head**

### **INSTALLATION SEQUENCE continued**







**Built-In Shower Head** 

#### **CLEANING TIPS**





**Cleaning of metal parts**: For an easy cleaning of the metal parts of the product, simply use a soft cloth moistened in water and soap or an anti-limestone detergent. To avoid spots caused by calcium in water, we advise drying with a cloth after each use.

**Advice**: please use only natural soap-based detergents avoiding those with alcohol, hydrochloric acid or phosphoric acid, bleach, chlorine etc. and those containing abra-sive powders.









**(**E

Aquatica Plumbing Europe LTD Dzimavu iela 73-2, Riga, Latvia 13 EN 14516 CL1 CA-DA

Aquaticausa.com
Aquaticabath.ca
E: info@aquaticabath.com