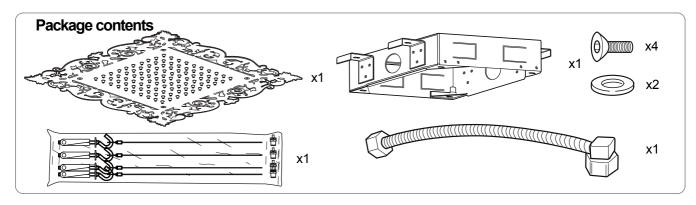

# Ajour MCSQ-530/520 Built-In Shower Head

Installation & Care Manual **Europe/International** 





## **Built-In Shower Head**

#### PARTS LIST / RAIN FLOW SPECIFICATION







#### Rain flow I/min



Built-In Shower Head

# aquatica® Function, Form & Fashion

### **INSTALLATION SEQUENCE**











Built-In Shower Head

### **INSTALLATION SEQUENCE continued**







Built-In Shower Head

# aquatica® Function, Form & Fashion

#### **INSTALLATION SEQUENCE continued**









## **Built-In Shower Head**

### **INSTALLATION SEQUENCE continued**







**Built-In Shower Head** 

#### **CLEANING TIPS**





**Cleaning of metal parts**: For an easy cleaning of the metal parts of the product, simply use a soft cloth moistened in water and soap or an anti-limestone detergent. To avoid spots caused by calcium in water, we advise drying with a cloth after each use.

**Advice**: please use only natural soap-based detergents avoiding those with alcohol, hydrochloric ac